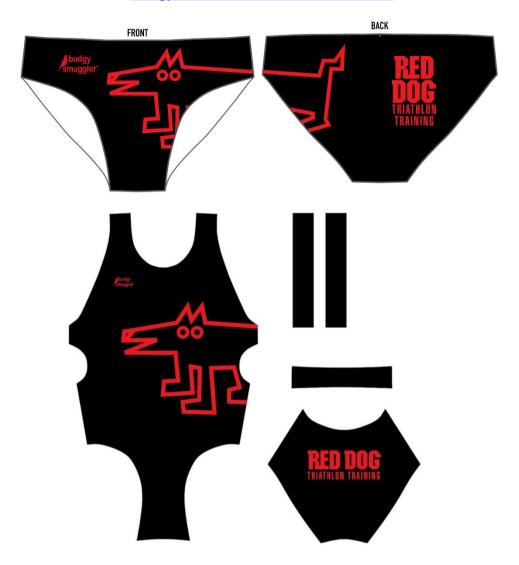

### **RDTT STOCKING FILLERS**

### Dive into a new pair of RDTT budgy smugglers for summer!

Mens - \$60

Womens (thin strap, one piece) - \$90

Please contact Trent for available sizes

Budgy Size Chart is available online.